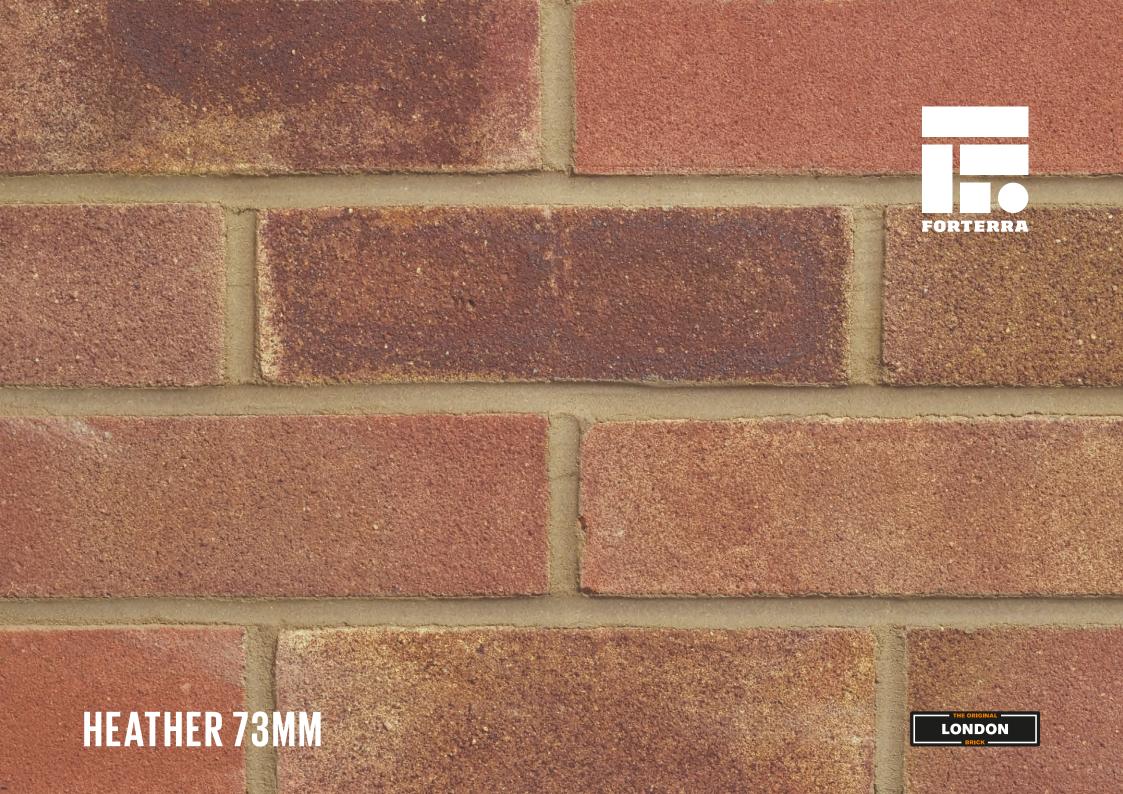

## **HEATHER 73MM**

Manufactured to BS EN 771-1

**Brick type** 

Category II, U, Clay Masonry Unit

Standard work size

215 x 102.5 x 73mm

**Dimensional tolerances** 

Tolerance category: T1 Range category: R1

**Compressive strength** 

 $\geq 25 \text{N/mm}^2$ 

Water absorption

≤ 23%

**Durability** 

F1

Active soluble salts content

S2

Configuration

Frogged 13-18% Voids

Dry weight per brick

2.30kg

**Pack Size** 

360

**Factory** 

Whittlesey

EAN

5057595001399

SKU

SKINHEA1700VO

**Sales** +44 (0) 330 1231017 **Technical** +44 (0) 330 1231018 **Email** bricks@forterra.co.uk Disclaimer: The reproduction of colours and textures is only as accurate as the printing process will allow. Photographic samples should be used when shortlisting products but we advise that an actual sample should be seen before ordering.